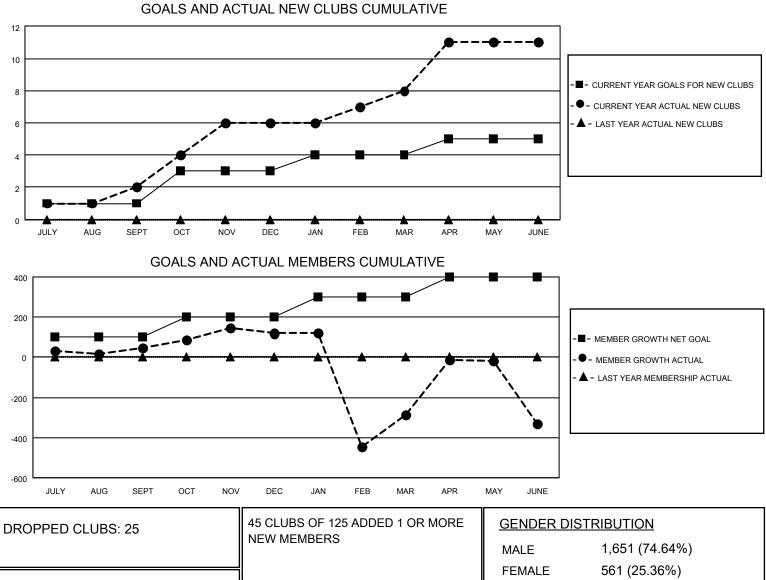

## LOCATION REP OF BANGLADESH

District 315A2

Results as of: 6/30/2021

| Clubs                 |               |           |               | Members               |                         |                         |                                                    |  |  |
|-----------------------|---------------|-----------|---------------|-----------------------|-------------------------|-------------------------|----------------------------------------------------|--|--|
| RESULTS FOR 2020-2021 |               |           |               | RESULTS FOR 2020-2021 |                         |                         |                                                    |  |  |
| QUARTER               | NEW CLUB GOAL | NEW CLUBS | DROPPED CLUBS | QUARTER ME            | MBER GROWTH NET<br>GOAL | MEMBER GROWTH<br>ACTUAL | DROPPED<br>MEMBERS ACTUAL<br>(including transfers) |  |  |
| JULY/AUG/SEPT         | 1             | 2         | 0             | JULY/AUG/SEPT         | 100                     | 100                     | 51                                                 |  |  |
| OCT/NOV/DEC           | 2             | 4         | 0             | OCT/NOV/DEC           | 100                     | 149                     | 72                                                 |  |  |
| JAN/FEB/MAR           | 1             | 2         | 25            | JAN/FEB/MAR           | 100                     | 204                     | 609                                                |  |  |
| APR/MAY/JUNE          | 1             | 3         | 0             | APR/MAY/JUNE          | 100                     | 331                     | 362                                                |  |  |

| DROPPED MEMBERS |       |                           | FEMALE                     | 561 (25.36%) |       |
|-----------------|-------|---------------------------|----------------------------|--------------|-------|
| DECEASED        | 11    | CLICK HERE FOR CUMULATIVE | TOTAL FAMILY UNIT MEMBERS  |              | 1,422 |
| CLUB CANCELLED  | 589   | MEMBERSHIP DATA           |                            |              | 4.050 |
| OTHER 494       |       |                           | FAMILY MEMBERS PAYING HALF |              | 1,056 |
| TOTAL           | 1,094 |                           |                            |              |       |